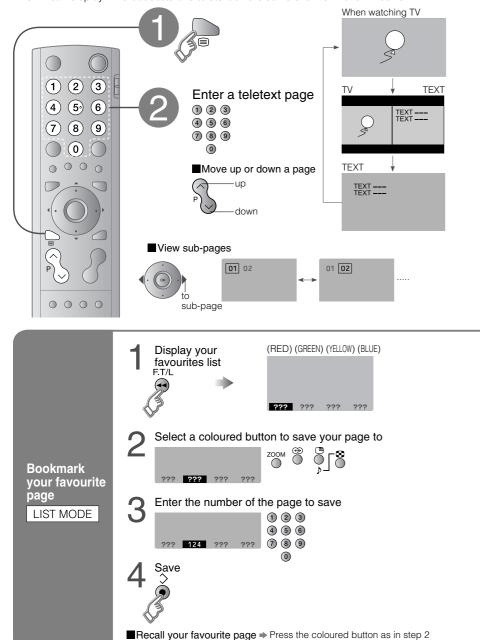

# **Viewing teletext**

This TV can display TV broadcasts and teletext on the same channel in two windows.